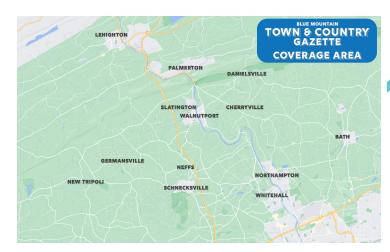

# The Blue Mountain Town & Country Gazette

is a bi-monthly communityoriented publication that has been serving readers and businesses across Lehigh and Northampton Counties since 1985. Over 11,000 copies are published on the 1st and 3rd Thursday of every month and distributed throughout the area.

Shining a Light on our Community for 40 Years

255E S. Best Ave. (Rt. 145) Walnutport, PA 18088
Phone: 610-767-9600
news@townandcountrygazette.com
www.townandcountrygazette.com